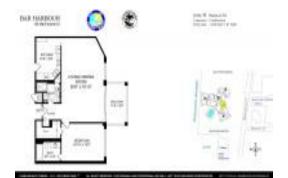

# Unit 8-H - Bar Harbour

8-H - 86 Macfarlane Dr, Delray Beach, FL, Palm Beach 33483

### **Unit Information**

 MLS Number:
 RX-10959524

 Status:
 Active

 Size:
 1,072 Sq ft.

Bedrooms: 1
Full Bathrooms: 2
Half Bathrooms: 0

Parking Spaces: Drive - Circular, Covered

 View:
 Ocean, City

 List Price:
 \$579,000