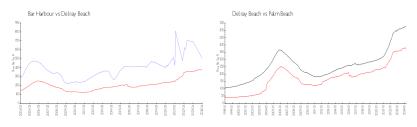

### **Market Information**

Bar Harbour:\$506/sq. ft.Delray Beach:\$371/sq. ft.Delray Beach:\$371/sq. ft.Palm Beach:\$475/sq. ft.