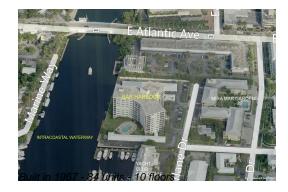

# Unit 8-H - Bar Harbour

8-H - 86 Macfarlane Dr, Delray Beach, FL, Palm Beach 33483

## **Building Association Information**

Bar Harbor Condominium Inc, 86 Macfarlane Dr Delray Beach, FL 33483 Phone: (561) 278-5000