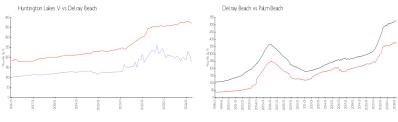

#### **Market Information**

Huntington Lakes V: \$181/sq. ft. Delray Beach: \$37 Delray Beach: \$371/sq. ft. Palm Beach: \$478

## •

\$371/sq. ft. \$475/sq. ft.