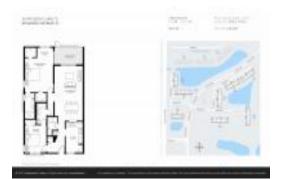

#### **Unit Information**

 MLS Number:
 RX-10959592

 Status:
 Active

 Size:
 1,230 Sq ft.

 Bedrooms:
 2

Bedrooms: 2
Full Bathrooms: 2
Half Bathrooms: 0

 Parking Spaces:
 Assigned

 View:
 Lake