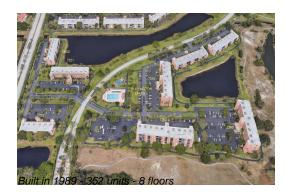

#### **Building Information**

Number of units: 352
Number of active listings for rent: 0
Number of active listings for sale: 15
Building inventory for sale: 4%
Number of sales over the last 12 months: 28
Number of sales over the last 6 months: 12
Number of sales over the last 3 months: 7