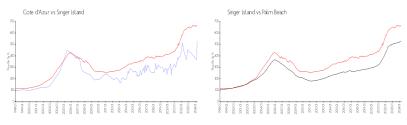

#### **Market Information**

Cote d'Azur: \$529/sq. ft. Singer Island: \$662/sq. ft. Singer Island: \$475/sq. ft. Palm Beach: \$475/sq. ft.