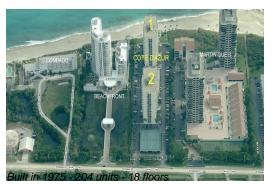

#### **Building Information**

Number of units: 204
Number of active listings for rent: 9
Number of active listings for sale: 18
Building inventory for sale: 8%
Number of sales over the last 12 months: 10
Number of sales over the last 6 months: 6
Number of sales over the last 3 months: 6