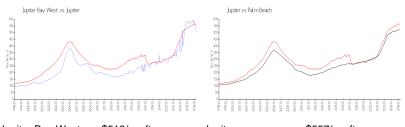

#### **Market Information**

Jupiter Bay West:\$513/sq. ft.Jupiter:\$557/sq. ft.Jupiter:\$557/sq. ft.Palm Beach:\$475/sq. ft.