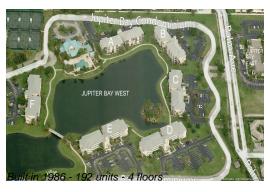

#### **Building Information**

Number of units: 192
Number of active listings for rent: 0
Number of active listings for sale: 3
Building inventory for sale: 1%
Number of sales over the last 12 months: 9
Number of sales over the last 6 months: 6
Number of sales over the last 3 months: 2

# **Building Association Information**

Jupiter Bay Condominium Association 275 Palm Ave, Jupiter, FL 33477 (561) 746-5857

http://www.jupiterbaycondoassoc.com/id63.html