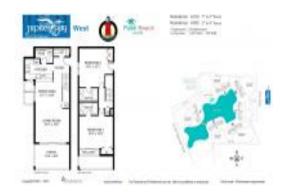

# Unit A-105 - Jupiter Bay West

A-105 - 353 S US Hwy 1, Jupiter, FL, Palm Beach 33477

#### **Unit Information**

MLS Number: RX-10959655
Status: Active
Size: 1,347 Sq ft.

Bedrooms: 2 Full Bathrooms: 2 Half Bathrooms: 1

Parking Spaces: Open, Vehicle Restrictions

 View:
 Garden,Lake

 Rental Price:
 \$2,800