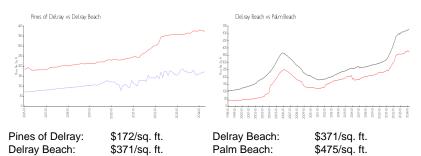

 List Price:
 \$259,000

 List PPSF:
 \$222

 Valuated Price:
 \$200,000

 Valuated PPSF:
 \$171

The above valuated price is a baseline figure that does not take into account any specific renovation, upgrade, split, merge, or deterioration of the unit.