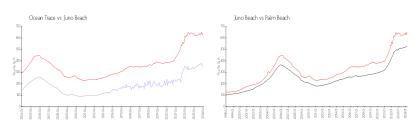

# **Market Information**

 Ocean Trace:
 \$352/sq. ft.
 Juno Beach:
 \$642/sq. ft.

 Juno Beach:
 \$642/sq. ft.
 Palm Beach:
 \$475/sq. ft.

#### **Inventory for Sale**

 Ocean Trace
 2%

 Juno Beach
 2%

 Palm Beach
 3%

## Avg. Time to Close Over Last 12 Months

Ocean Trace 117 days Juno Beach 92 days Palm Beach 56 days