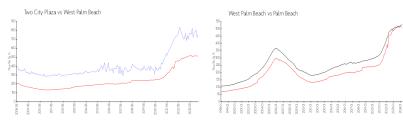

#### **Market Information**

Two City Plaza: \$753/sq. ft. West Palm Beach: \$511/sq. ft. West Palm Beach: \$475/sq. ft. Palm Beach: \$475/sq. ft.