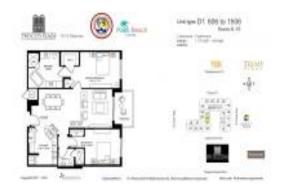

# Unit 606 - Two City Plaza

606 - 701 S Olive Av, West Palm Beach, FL, Palm Beach 33401

#### **Unit Information**

MLS Number: RX-10959901

Status: Active Under Contract

Size: 1,240 Sq ft.

Bedrooms: 2 Full Bathrooms: 2 Half Bathrooms: 0

Parking Spaces: Garage - Building

 View:
 Garden

 Rental Price:
 \$4,000