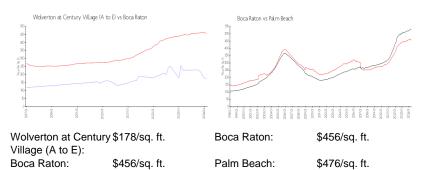

#### **Inventory for Sale**

| Wolverton at Century Village (A to E) | 3% |
|---------------------------------------|----|
| Boca Raton                            | 3% |
| Palm Beach                            | 3% |

## Avg. Time to Close Over Last 12 Months

| Wolverton at Century Village (A to E) | 57 days |
|---------------------------------------|---------|
| Boca Raton                            | 58 days |
| Palm Beach                            | 57 days |