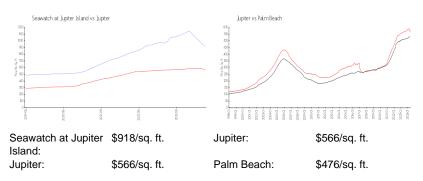

# **Market Information**

### **Inventory for Sale**

| Seawatch at Jupiter Island | 15% |
|----------------------------|-----|
| Jupiter                    | 3%  |
| Palm Beach                 | 3%  |

# Avg. Time to Close Over Last 12 Months

| Seawatch at Jupiter Island | 149 days |
|----------------------------|----------|
| Jupiter                    | 67 days  |
| Palm Beach                 | 57 days  |