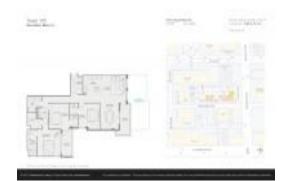

## Unit 601 - Tower 155

601 - 155 E Boca Raton Rd, Boca Raton, FL, Palm Beach 33421

#### **Unit Information**

MLS Number: RX-10959976
Status: Active Under Contract

Size: 1,808 Sq ft.

Bedrooms: 2 Full Bathrooms: 2 Half Bathrooms: 0

Parking Spaces: Assigned, Garage - Building

 View:
 City

 List Price:
 \$1,350,000

 List PPSF:
 \$747

 Valuated Price:
 \$1,423,000

 Valuated PPSF:
 \$898

The above valuated price is a baseline figure that does not take into account any specific renovation, upgrade, split, merge, or deterioration of the unit.