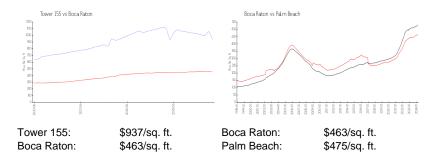

## **Inventory for Sale**

| Tower 155  | 13% |
|------------|-----|
| Boca Raton | 3%  |
| Palm Beach | 3%  |

# Avg. Time to Close Over Last 12 Months

Tower 155 78 days Boca Raton 57 days Palm Beach 56 days