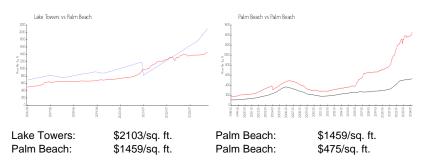

#### **Inventory for Sale**

| Lake Towers | 7% |
|-------------|----|
| Palm Beach  | 4% |
| Palm Beach  | 3% |

# Avg. Time to Close Over Last 12 Months

| Lake Towers | 131 days |
|-------------|----------|
| Palm Beach  | 81 days  |
| Palm Beach  | 56 days  |