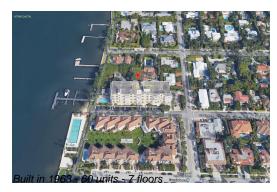

# Unit 306 - Lake Towers

306 - 250 Bradley PI, Palm Beach, FL, Palm Beach 33480

#### **Building Information**

| Number of units:                         | 60 |
|------------------------------------------|----|
| Number of active listings for rent:      | 0  |
| Number of active listings for sale:      | 4  |
| Building inventory for sale:             | 6% |
| Number of sales over the last 12 months: | 2  |
| Number of sales over the last 6 months:  | 0  |
| Number of sales over the last 3 months:  | 0  |