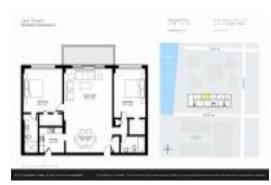

# Unit 306 - Lake Towers

306 - 250 Bradley PI, Palm Beach, FL, Palm Beach 33480

## **Unit Information**

| MLS Number:                                                               | RX-10960016                              |
|---------------------------------------------------------------------------|------------------------------------------|
| Status:                                                                   | Active                                   |
| Size:                                                                     | 1,220 Sq ft.                             |
| Bedrooms:                                                                 | 2                                        |
| Full Bathrooms:                                                           | 2                                        |
| Half Bathrooms:                                                           | 0                                        |
| Parking Spaces:                                                           | Assigned                                 |
| View:<br>Rental Price:<br>List PPSF:<br>Valuated Price:<br>Valuated PPSF: | \$7,000<br>\$6<br>\$2,573,000<br>\$2,109 |