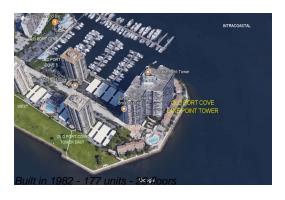

#### **Building Information**

Number of units: 177 Number of active listings for rent: 0 Number of active listings for sale: 6 Building inventory for sale: 3% Number of sales over the last 12 months: Number of sales over the last 6 months: Number of sales over the last 3 months: