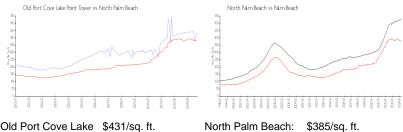

## **Market Information**

Old Port Cove Lake \$431/sq. ft.

Point Tower:

North Palm Beach: \$385/sq. ft. Palm Beach: \$475/sq. ft.