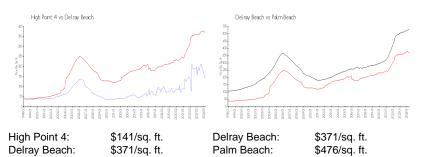

#### **Market Information**

#### **Inventory for Sale**

| High Point 4 | 4% |
|--------------|----|
| Delray Beach | 2% |
| Palm Beach   | 3% |

# Avg. Time to Close Over Last 12 Months

| High Point 4 | 69 days |
|--------------|---------|
| Delray Beach | 54 days |
| Palm Beach   | 57 days |