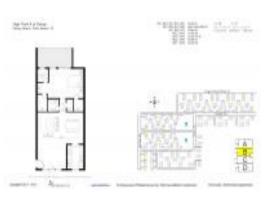

# Unit 842 HIGH POINT BLVD N #B - High Point 4

842 HIGH POINT BLVD N #B - 827 North Dr, Delray Beach, FL, Palm Beach 33445

#### **Unit Information**

| MLS Number:<br>Status: |  |
|------------------------|--|
| Size:                  |  |
| Bedrooms:              |  |
| Full Bathrooms:        |  |
| Half Bathrooms:        |  |
| Parking Spaces:        |  |
| View:                  |  |
| List Price:            |  |
| List PPSF:             |  |
| Valuated Price:        |  |
| Valuated PPSF:         |  |
|                        |  |

RX-10960071 Active 1,122 Sq ft. 1 1 Assigned,Guest Garden \$175,000 \$156 \$128,000 \$140

The above valuated price is a baseline figure that does not take into account any specific renovation, upgrade, split, merge, or deterioration of the unit.