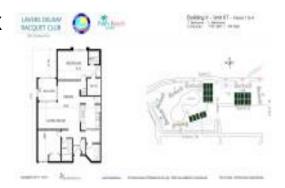

# Unit 2307 - Lavers Delray Racquet Club I to IX

2307 - 950 Egret Cir, Delray Beach, FL, Palm Beach 33444

#### **Unit Information**

MLS Number: RX-10960083 Status: Active Size: 1,175 Sq ft. Bedrooms: 2

Full Bathrooms: 2 0 Half Bathrooms:

Parking Spaces:

View: Lake Rental Price: \$2,200 List PPSF: \$2 Valuated Price: \$389,000 Valuated PPSF: \$331