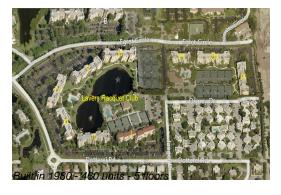

## **Building Information**

Number of units: 460 Number of active listings for rent: 16 Number of active listings for sale: 16 Building inventory for sale: 3% Number of sales over the last 12 months: Number of sales over the last 6 months: Number of sales over the last 3 months:

# **Building Association Information**

Lavers Of Delray Racquet Club, Delray Racquet Club Association, Inc 610 Egret Circle Delray Beach, FL 33444-7930 (561) 276-3792