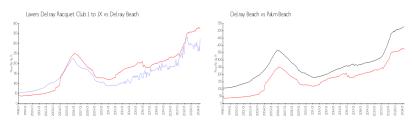

## **Market Information**

Delray Beach:

\$371/sq. ft.

Lavers Delray \$322/sq. ft.

Racquet Club I to IX:

Delray Beach: Palm Beach: \$475/sq. ft. \$371/sq. ft.