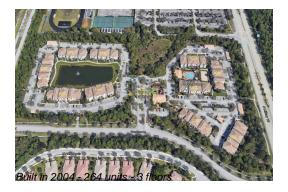

## **Building Information**

Number of units: 264
Number of active listings for rent: 0
Number of active listings for sale: 5
Building inventory for sale: 1%
Number of sales over the last 12 months: 11
Number of sales over the last 6 months: 7
Number of sales over the last 3 months: 5

## **Building Association Information**

Fiore at the Gardens Address: 100 Myrtlewood Dr, Palm Beach Gardens, FL 33418

Phone: +1 561-776-6262

https://www.fioreatthegardens.com/