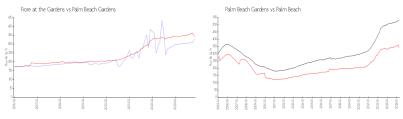

#### **Market Information**

Fiore at the Gardens: \$331/sq. ft.

Palm Beach Gardens: \$342/sq. ft.

Palm Beach

\$342/sq. ft.

Palm Beach: \$475/sq. ft.

Gardens: