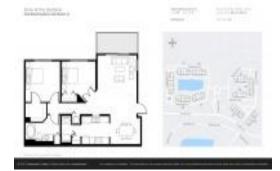

#### **Unit Information**

 MLS Number:
 RX-10960098

 Status:
 Active

 Size:
 988 Sq ft.

 Bedrooms:
 2

 Full Bathrooms:
 1

 Half Bathrooms:
 0

Parking Spaces: Guest,Open
View: Garden,Other
Rental Price: \$2,700
List PPSF: \$3
Valuated Price: \$313,000
Valuated PPSF: \$331