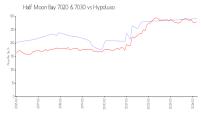

#### **Unit Information**

 MLS Number:
 RX-10960157

 Status:
 Active

 Size:
 1,047 Sq ft.

 Bedrooms:
 2

Full Bathrooms: 2
Half Bathrooms: 0

Parking Spaces: Covered, Guest

View: Clubhouse, Garden, Intracoastal, Lake