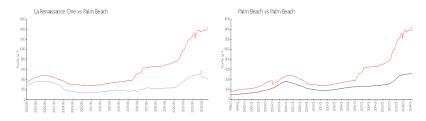

# Unit C-605 - La Renaissance One

C-605 - 3230 S Ocean Blvd, Palm Beach, FL, Palm Beach 33480

### **Unit Information**

MLS Number: RX-10960242 Status: Active Size: 1,272 Sq ft.

Bedrooms: 2
Full Bathrooms: 2
Half Bathrooms: 0

Parking Spaces: Guest, Open
View: Ocean, Intracoastal

 List Price:
 \$635,000