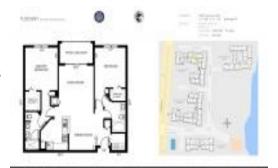

Number of units: 286
Number of active listings for rent: 0
Number of active listings for sale: 13
Building inventory for sale: 4%
Number of sales over the last 12 months: 19
Number of sales over the last 6 months: 9
Number of sales over the last 3 months: 6

### **Building Association Information**

Tuscany On the Intracoastal 3104 Tuscany Way, Boynton Beach, FL 33435 Phone (561) 369-3433