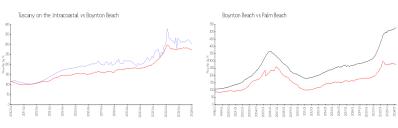

# Unit 3409 Tuscany Way - Tuscany on the Intracoastal

3409 Tuscany Way - 1103-4417 Tuscany Wy, Boynton Beach, FL, Palm Beach 33435

### **Unit Information**

 MLS Number:
 RX-10960261

 Status:
 Active

 Size:
 1,225 Sq ft.

 Bedrooms:
 2

Full Bathrooms: 2
Half Bathrooms: 0

Parking Spaces: 2+ Spaces, Assigned, Guest

View: