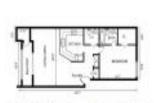

#### **Unit Information**

| MLS Number:<br>Status:<br>Size:<br>Bedrooms:<br>Full Bathrooms:<br>Half Bathrooms:<br>Parking Spaces:<br>View:<br>Rental Price:<br>List PPSF:<br>Valuated Price: | RX-10960334<br>Active<br>860 Sq ft.<br>1<br>1<br>Assigned,Guest,Vehicle Restrictions<br>Pond<br>\$1,950<br>\$2<br>\$376,000 |
|------------------------------------------------------------------------------------------------------------------------------------------------------------------|-----------------------------------------------------------------------------------------------------------------------------|
| Valuated Price:<br>Valuated PPSF:                                                                                                                                | \$376,000<br>\$437                                                                                                          |
|                                                                                                                                                                  | ψτοι                                                                                                                        |