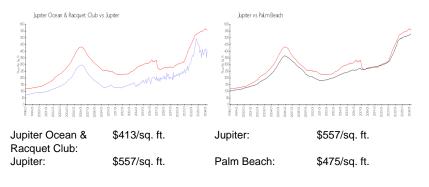

# **Market Information**

### **Inventory for Sale**

| Jupiter Ocean & Racquet Club | 6% |
|------------------------------|----|
| Jupiter                      | 3% |
| Palm Beach                   | 3% |

# Avg. Time to Close Over Last 12 Months

| Jupiter Ocean & Racquet Club | 63 days |
|------------------------------|---------|
| Jupiter                      | 66 days |
| Palm Beach                   | 56 days |