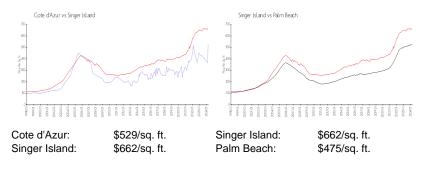

## **Market Information**

9% 4%

| Cote d'Azur   |  |  |
|---------------|--|--|
| Singer Island |  |  |