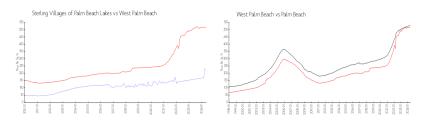

#### **Market Information**

Sterling Villages of \$226/sq. ft. West Palm Beach: \$515/sq. ft.

Palm Beach Lakes:

West Palm Beach: \$515/sq. ft. Palm Beach: \$476/sq. ft.