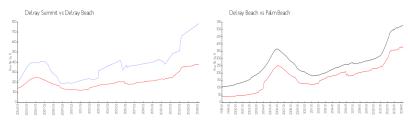

#### **Market Information**

Delray Summit: \$784/sq. ft. Delray Beach: \$371/sq. ft.
Delray Beach: \$371/sq. ft. Palm Beach: \$475/sq. ft.