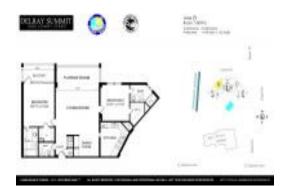

# **Unit 2-B - Delray Summit**

2-B - 1000 Lowry St, Delray Beach, FL, Palm Beach 33483

#### **Unit Information**

 MLS Number:
 RX-10960430

 Status:
 Active

 Size:
 1,418 Sq ft.

 Bedrooms:
 2

Bedrooms: 2
Full Bathrooms: 2
Half Bathrooms: 1

Parking Spaces: Carport - Detached, Covered

 View:
 Intracoastal