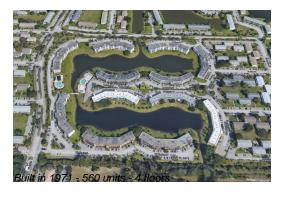

## **Building Information**

Number of units: 560
Number of active listings for rent: 0
Number of active listings for sale: 19
Building inventory for sale: 3%
Number of sales over the last 12 months: 29
Number of sales over the last 6 months: 16
Number of sales over the last 3 months: 10