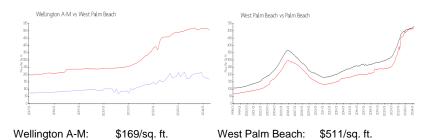

## **Market Information**

Palm Beach:

\$475/sq. ft.

## Avg. Time to Close Over Last 12 Months

\$511/sq. ft.

Wellington A-M 19 days West Palm Beach 52 days Palm Beach 56 days