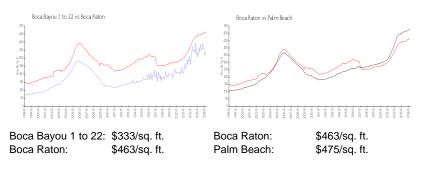

# **Market Information**

#### **Inventory for Sale**

| Boca Bayou 1 to 22 | 2% |
|--------------------|----|
| Boca Raton         | 3% |
| Palm Beach         | 3% |

## Avg. Time to Close Over Last 12 Months

| Boca Bayou 1 to 22 | 62 days |
|--------------------|---------|
| Boca Raton         | 57 days |
| Palm Beach         | 56 days |