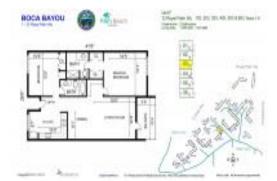

# Unit 12 Royal Palm Way # 103 - Boca Bayou 1 to 22

12 Royal Palm Way # 103 - 1 Royal Palm Wy, Boca Raton, FL, Palm Beach 33432

RX-10960530 Active 1,095 Sq ft. 2 2 0 Assigned,Vehicle Restrictions Canal,Marina \$3,400 \$3 \$338,000 \$309

The above valuated price is a baseline figure that does not take into account any specific renovation, upgrade, split, merge, or deterioration of the unit.