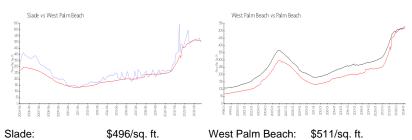

### **Market Information**

West Palm Beach: \$511/sq. ft. Palm Beach: \$475/sq. ft.