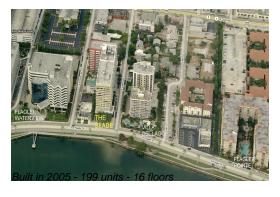

## **Building Information**

Number of units: 199
Number of active listings for rent: 10
Number of active listings for sale: 16
Building inventory for sale: 8%
Number of sales over the last 12 months: 11
Number of sales over the last 6 months: 9
Number of sales over the last 3 months: 6