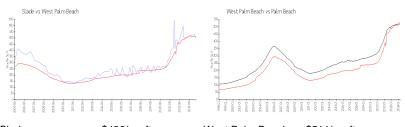

### **Market Information**

Slade: \$496/sq. ft. West Palm Beach: \$511/sq. ft. West Palm Beach: \$475/sq. ft. Palm Beach: \$475/sq. ft.