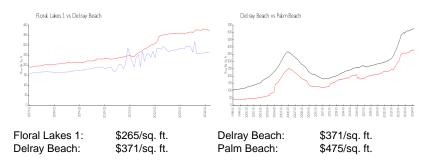

# **Inventory for Sale**

Floral Lakes 1

l in 1996/1999 - 218 units 1 100

| Delray Beach | 3% |
|--------------|----|
| Palm Beach   | 3% |

# Avg. Time to Close Over Last 12 Months

| Floral Lakes 1 | 33 days |
|----------------|---------|
| Delray Beach   | 54 days |
| Palm Beach     | 56 days |