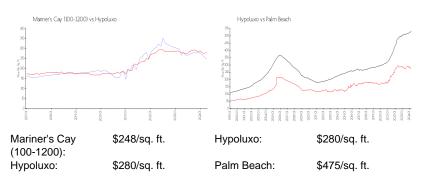

# Unit 300 Scotia Dr # 202 - Mariner's Cay (100-1200)

300 Scotia Dr # 202 - 100 Scotia Dr, Hypoluxo, FL, Palm Beach 33462

#### **Unit Information**

 MLS Number:
 RX-10960620

 Status:
 Active

 Size:
 1,298 Sq ft.

 Bedrooms:
 3

Full Bathrooms: 2
Half Bathrooms: 0

Parking Spaces: Driveway, Garage - Attached, Guest

 View:
 Garden