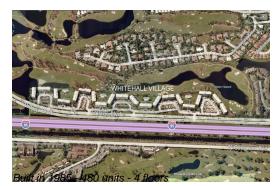

### **Building Information**

| Number of units:                         | 480 |
|------------------------------------------|-----|
| Number of active listings for rent:      | 13  |
| Number of active listings for sale:      | 13  |
| Building inventory for sale:             | 2%  |
| Number of sales over the last 12 months: | 33  |
| Number of sales over the last 6 months:  | 11  |
| Number of sales over the last 3 months:  | 10  |

### **Building Association Information**

Whitehall Condominium Of The Village Of Palm Beach Lakes Association 2771 Village Boulevard West Palm Beach, FL33409-6912 (561) 478-3958