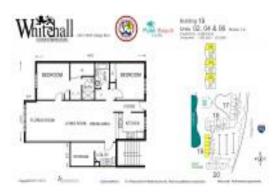

# Unit 19 - 102 - Whitehall Village

19 - 102 - 2401-3525 Village Blvd, West Palm Beach, FL, Palm Beach 33409

## **Unit Information**

| MLS Number:     | RX-10960650         |
|-----------------|---------------------|
| Status:         | Active              |
| Size:           | 1,385 Sq ft.        |
| Bedrooms:       | 2                   |
| Full Bathrooms: | 2                   |
| Half Bathrooms: | 0                   |
| Parking Spaces: | Assigned,Guest,Open |
| View:           | Golf,Lake           |
| Rental Price:   | \$2,200             |
| List PPSF:      | \$2                 |
| Valuated Price: | \$228,000           |
| Valuated PPSF:  | \$165               |