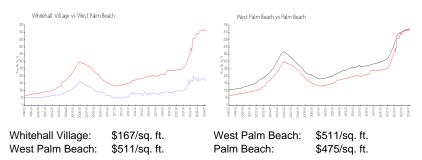

### **Inventory for Sale**

| Whitehall Village | 3% |
|-------------------|----|
| West Palm Beach   | 4% |
| Palm Beach        | 3% |

#### Avg. Time to Close Over Last 12 Months

| Whitehall Village | 52 days |
|-------------------|---------|
| West Palm Beach   | 52 days |
| Palm Beach        | 56 days |