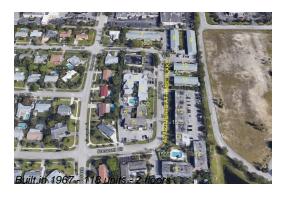

## **Building Information**

Number of units: 118
Number of active listings for rent: 0
Number of active listings for sale: 7
Building inventory for sale: 5%
Number of sales over the last 12 months: 4
Number of sales over the last 6 months: 1
Number of sales over the last 3 months: 1