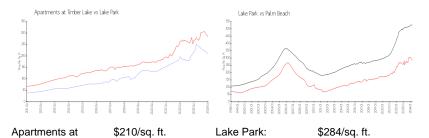

#### **Market Information**

Timber Lake:
Lake Park: \$284/sq. ft. Palm Beach: \$475/sq. ft.