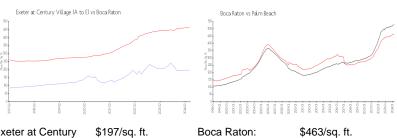

#### **Market Information**

**Exeter at Century** 

Village (A to E):

Boca Raton: \$463/sq. ft. Boca Raton:

\$463/sq. ft.

Palm Beach: \$475/sq. ft.