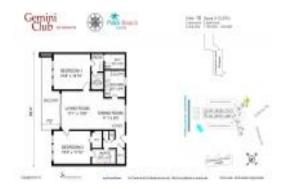

#### **Unit Information**

 MLS Number:
 RX-10960871

 Status:
 Active

 Size:
 1,160 Sq ft.

Bedrooms: 2
Full Bathrooms: 2
Half Bathrooms: 0

Parking Spaces: Assigned,Guest View: City,Golf,Intracoastal

 List Price:
 \$469,000