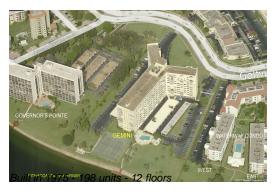

## **Building Information**

Number of units: 198
Number of active listings for rent: 0
Number of active listings for sale: 11
Building inventory for sale: 5%
Number of sales over the last 12 months: 10
Number of sales over the last 6 months: 1
Number of sales over the last 3 months: 1