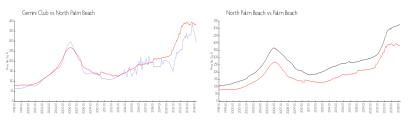

#### **Market Information**

Gemini Club: \$291/sq. ft. North Palm Beach: \$385/sq. ft. North Palm Beach: \$475/sq. ft. \$475/sq. ft.