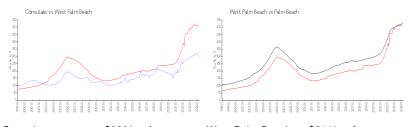

#### **Market Information**

Consulate: \$299/sq. ft. West Palm Beach: \$511/sq. ft. West Palm Beach: \$475/sq. ft. Palm Beach: \$475/sq. ft.