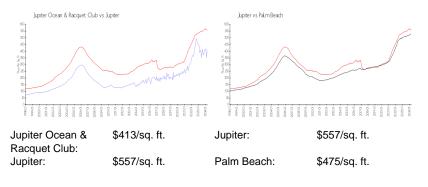

| \$444,000                                                        |
| Valuated PPSF:                                                                                                 | \$370                                                            |

The above valuated price is a baseline figure that does not take into account any specific renovation, upgrade, split, merge, or deterioration of the unit.

#### **Building Information**

| 435 |
|-----|
| 0   |
| 24  |
| 5%  |
| 20  |
| 9   |
| 4   |
|     |

#### **Building Association Information**

Jupiter Ocean & Racquet Club AssociationAddress: 1605 U.S. 1, Jupiter, FL 33477 Phone:(561) 747-5331

http://jorcinc.net/site/

## **Market Information**



#### **Inventory for Sale**

| Jupiter Ocean & Racquet Club | 6% |
|------------------------------|----|
| Jupiter                      | 3% |
| Palm Beach                   | 3% |

### Avg. Time to Close Over Last 12 Months

| Jupiter Ocean & Racquet Club | 63 days |
|------------------------------|---------|
| Jupiter                      | 66 days |
| Palm Beach                   | 56 days |