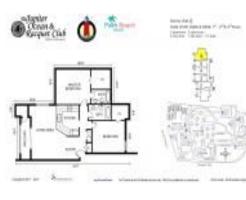

# Unit Tennis Villa 6306 - Jupiter Ocean & Racquet Club

Tennis Villa 6306 - 1605 S US Hwy 1, Jupiter, FL, Palm Beach 33477

#### **Unit Information**

| MLS Number:<br>Status:<br>Size:<br>Bedrooms:<br>Full Bathrooms:<br>Half Bathrooms:<br>Parking Spaces:<br>View: | RX-10961197<br>Active<br>1,200 Sq ft.<br>2<br>2<br>0<br>Assigned |
|----------------------------------------------------------------------------------------------------------------|------------------------------------------------------------------|
| Rental Price:                                                                                                  | \$3,500                                                          |
| List PPSF:                                                                                                     | \$3                                                              |
| Valuated Price:                                                                                                | \$444,000                                                        |
| Valuated PPSF:                                                                                                 | \$370                                                            |