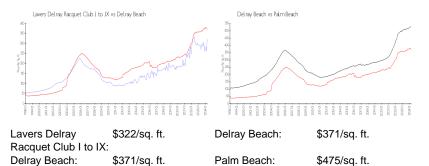

# **Market Information**

**Inventory for Sale** 

| Lavers Delray Racquet Club I to IX | 3% |
|------------------------------------|----|
| Delray Beach                       | 3% |
| Palm Beach                         | 3% |