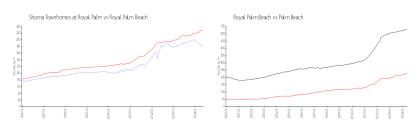

# Unit 2406 Shoma Dr - Shoma Townhomes at Royal Palm

2406 Shoma Dr - 1901-4205 Shoma Dr, Royal Palm Beach, FL, Palm Beach 33414

# **Unit Information**

 MLS Number:
 RX-10961214

 Status:
 Active

 Size:
 1,988 Sq ft.

 Podrooms:
 4

Bedrooms: 4
Full Bathrooms: 3
Half Bathrooms: 1

Parking Spaces: Garage - Attached

View: