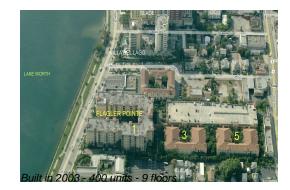

# Unit 1-840 - Flagler Pointe

1-840 - 1805 N Flagler Drive, West Palm Beach, FL, Palm Beach 33407

#### **Building Information**

| Number of units:                         | 400 |
|------------------------------------------|-----|
| Number of active listings for rent:      | 27  |
| Number of active listings for sale:      | 23  |
| Building inventory for sale:             | 5%  |
| Number of sales over the last 12 months: | 24  |
| Number of sales over the last 6 months:  | 13  |
| Number of sales over the last 3 months:  | 7   |