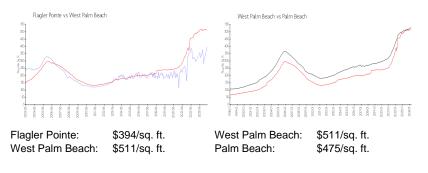

#### **Inventory for Sale**

| Flagler Pointe  | 6% |
|-----------------|----|
| West Palm Beach | 4% |
| Palm Beach      | 3% |

### Avg. Time to Close Over Last 12 Months

| Flagler Pointe  | 67 days |
|-----------------|---------|
| West Palm Beach | 52 days |

Palm Beach

56 days