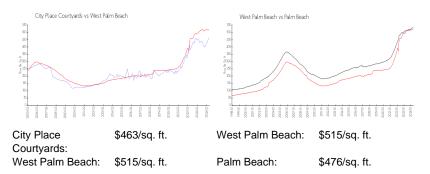

## **Market Information**

#### **Inventory for Sale**

| City Place Courtyards | 3% |
|-----------------------|----|
| West Palm Beach       | 4% |
| Palm Beach            | 3% |

## Avg. Time to Close Over Last 12 Months

| City Place Courtyards | 56 days |
|-----------------------|---------|
| West Palm Beach       | 53 days |
| Palm Beach            | 57 days |