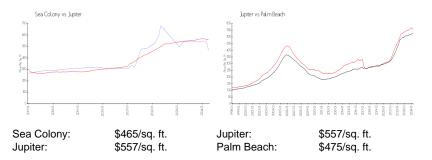

### Market Information

# **Inventory for Sale**

Sea Colony 2% Jupiter 3% Palm Beach 3%

# Avg. Time to Close Over Last 12 Months

Sea Colony 65 days Jupiter 66 days Palm Beach 56 days