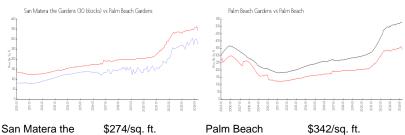

#### **Market Information**

Gardens (30 blocks): Palm Beach

):

\$342/sq. ft.

Gardens:

Gardens:

Palm Beach: \$475/sq. ft.