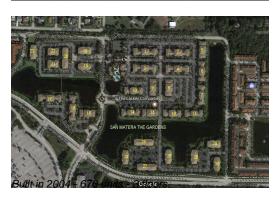

## **Building Information**

Number of units: 676
Number of active listings for rent: 0
Number of active listings for sale: 12
Building inventory for sale: 1%
Number of sales over the last 12 months: 27
Number of sales over the last 6 months: 14
Number of sales over the last 3 months: 3