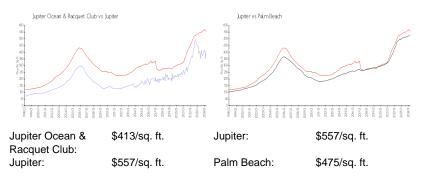

# **Market Information**

## **Inventory for Sale**

| Jupiter Ocean & Racquet Club | 6% |
|------------------------------|----|
| Jupiter                      | 3% |
| Palm Beach                   | 3% |

# Avg. Time to Close Over Last 12 Months

| Jupiter Ocean & Racquet Club | 63 days |
|------------------------------|---------|
| Jupiter                      | 66 days |
| Palm Beach                   | 56 days |