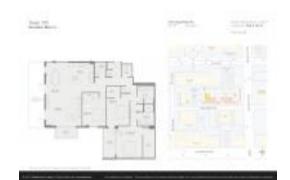

# Unit 717 - Tower 155

717 - 155 E Boca Raton Rd, Boca Raton, FL, Palm Beach 33421

#### **Unit Information**

 MLS Number:
 RX-10961513

 Status:
 Active

 Size:
 1,959 Sq ft.

Bedrooms: 3
Full Bathrooms: 2
Half Bathrooms: 1

Parking Spaces: 2+ Spaces, Assigned, Guest

 View:
 City,Pool

 List Price:
 \$2,099,000

 List PPSF:
 \$1,071

 Valuated Price:
 \$1,643,000

 Valuated PPSF:
 \$912

The above valuated price is a baseline figure that does not take into account any specific renovation, upgrade, split, merge, or deterioration of the unit.