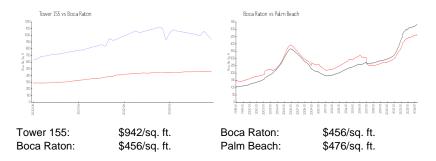

#### **Market Information**

## **Inventory for Sale**

| Tower 155  | 13% |
|------------|-----|
| Boca Raton | 3%  |
| Palm Beach | 3%  |

# Avg. Time to Close Over Last 12 Months

Tower 155 80 days Boca Raton 58 days Palm Beach 57 days