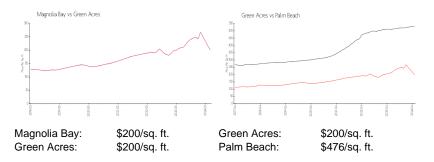

## **Inventory for Sale**

Marrie Re.

| Magnolia Bay | 4% |
|--------------|----|
| Green Acres  | 4% |
| Palm Beach   | 3% |

# Avg. Time to Close Over Last 12 Months

| Magnolia Bay | 48 days |
|--------------|---------|
| Green Acres  | 48 days |
| Palm Beach   | 57 days |