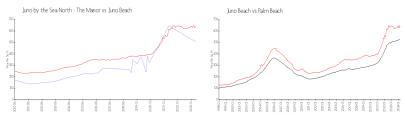

#### **Market Information**

Juno Beach:

\$642/sq. ft.

Juno by the Sea \$505/sq. ft. North - The Manor:

Juno Beach: \$642/sq. ft. Palm Beach: \$475/sq. ft.