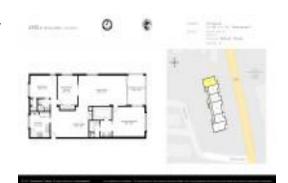

#### **Unit Information**

MLS Number: RX-10961536 Status: Active Size: 1,663 Sq ft.

Bedrooms: 3 Full Bathrooms: 2 Half Bathrooms: 0

Parking Spaces: Garage - Building, Vehicle Restrictions, Guest, Assigned

View: Ocean, Pool List Price: \$950,000 List PPSF: \$571 Valuated Price: \$827,000 Valuated PPSF: \$497

The above valuated price is a baseline figure that does not take into account any specific renovation, upgrade, split, merge, or deterioration of the unit.