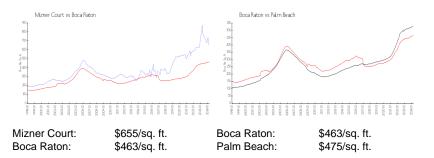

#### **Market Information**

## Inventory for Sale

Mizner Court

| Boca Raton | 3% |
|------------|----|
| Palm Beach | 3% |

# Avg. Time to Close Over Last 12 Months

| Mizner Court | 77 days |
|--------------|---------|
| Boca Raton   | 57 days |
| Palm Beach   | 56 days |