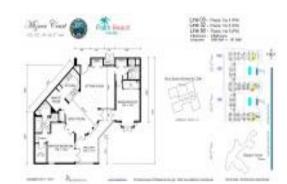

#### **Unit Information**

| MLS Number:     | RX-10961557   |
|-----------------|---------------|
| Status:         | Active        |
| Size:           | 1,630 Sq ft.  |
| Bedrooms:       | 2             |
| Full Bathrooms: | 2             |
| Half Bathrooms: | 0             |
| Parking Spaces: | Assigned,Gara |
|                 | Restrictions  |
| View:           | Intracoastal  |
| List Price:     | \$1,275,000   |
| List PPSF:      | \$782         |
| Valuated Price: | \$1,221,000   |
| Valuated PPSF:  | \$749         |
|                 |               |