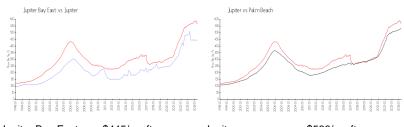

#### **Market Information**

 Jupiter Bay East:
 \$445/sq. ft.
 Jupiter:
 \$566/sq. ft.

 Jupiter:
 \$566/sq. ft.
 Palm Beach:
 \$476/sq. ft.