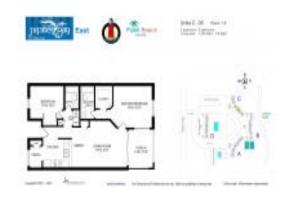

# **Unit C-206 - Jupiter Bay East**

C-206 - 275 Palm Av, Jupiter, FL, Palm Beach 33477

#### **Unit Information**

 MLS Number:
 RX-10961633

 Status:
 Active

 Size:
 1,250 Sq ft.

 Bedrooms:
 2

Bedrooms: 2 Full Bathrooms: 2 Half Bathrooms: 0

Parking Spaces: Guest, Open, Vehicle Restrictions

 View:
 Garden