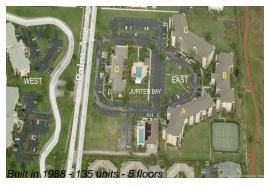

## **Building Information**

Number of units: 135
Number of active listings for rent: 0
Number of active listings for sale: 3
Building inventory for sale: 2%
Number of sales over the last 12 months: 6
Number of sales over the last 6 months: 2
Number of sales over the last 3 months: 2

### **Building Association Information**

Jupiter Bay East Condo Association 275 Palm Ave, #D105, Jupiter, FL 33477 (561) 746-5857

http://www.jupiterbaycondoassoc.com/id63.html