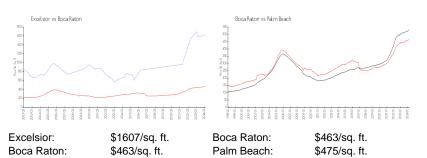

## **Market Information**

## **Inventory for Sale**

| Excelsior  | 36% |
|------------|-----|
| Boca Raton | 3%  |
| Palm Beach | 3%  |