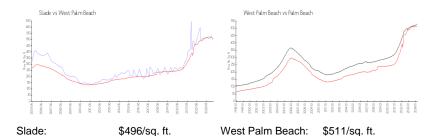

### **Market Information**

Palm Beach:

\$475/sq. ft.

Inventory for Sale

West Palm Beach:

Slade 8% West Palm Beach 4% Palm Beach 3%

#### Avg. Time to Close Over Last 12 Months

\$511/sq. ft.

Slade 72 days West Palm Beach 52 days Palm Beach 56 days