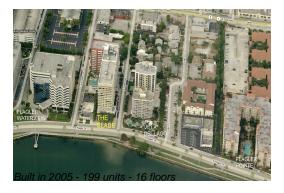

# **Building Information**

Number of units: 199
Number of active listings for rent: 10
Number of active listings for sale: 16
Building inventory for sale: 8%
Number of sales over the last 12 months: 11
Number of sales over the last 6 months: 9
Number of sales over the last 3 months: 6