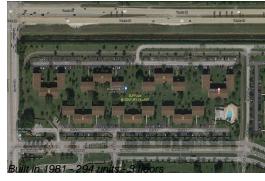

# Unit 88 Suffolk C - Suffolk at Century Village (A to G)

88 Suffolk C - 1-294 Suffolk, Boca Raton, FL, Palm Beach 33434

Number of units: 294
Number of active listings for rent: 0
Number of active listings for sale: 18
Building inventory for sale: 6%
Number of sales over the last 12 months: 22
Number of sales over the last 6 months: 8
Number of sales over the last 3 months: 2

Century Village at Boca Raton Address: 19296 Lyons Rd, Boca Raton, FL 33434 Phone: +1 561-451-1211