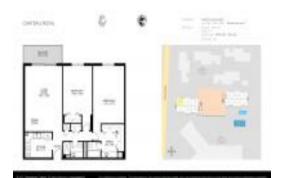

#### **Unit Information**

 MLS Number:
 RX-10961954

 Status:
 Pending

 Size:
 1,150 Sq ft.

Bedrooms: 2 Full Bathrooms: 2 Half Bathrooms: 0

Parking Spaces: Deeded, Garage - Building, Vehicle

Valuated Price: \$319,000 Valuated PPSF: \$308