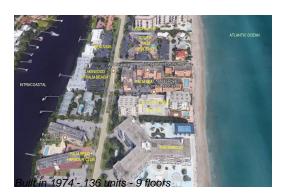

# Unit 612 - Le Chateau Royal

612 - 3540 S Ocean Blvd, South Palm Beach, FL, Palm Beach 33480

## **Building Information**

Number of units: 136
Number of active listings for rent: 0
Number of active listings for sale: 11
Building inventory for sale: 8%
Number of sales over the last 12 months: 4
Number of sales over the last 6 months: 1
Number of sales over the last 3 months: 1